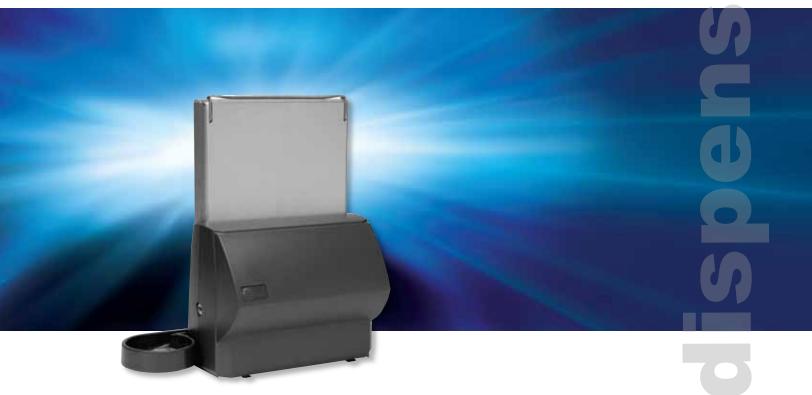

## Telequip<sup>®</sup> T-Flex<sup>™</sup> Coin Dispenser

### Proven technology to increase customer throughput for Quick Serve Restaurants, Drive-Thru lanes, Convenience Stores and Supermarkets

|                       | T-Flex™ Specifications                                                              |
|-----------------------|-------------------------------------------------------------------------------------|
| Coin Capacity         | Coin canister holds up to \$111.42 (US)                                             |
| Transaction Capacity  | Filled canister supports over 200 transactions (US)                                 |
| Dispense Options      | Minimum dispense or even depletion                                                  |
| Tracking              | Built-in ability to accumulate coin dispense history                                |
| Size                  | 9¾" W X 6 1/2" D X 14 ½" H with canister                                            |
| Weight                | 11.25 Lbs. with canister unloaded                                                   |
| Power                 | 32Volt DC, 4 Amps. Max                                                              |
| External Power Supply | 120 to 240 VAC, 50 or 60 Hz, 32 VDC                                                 |
| Worldwide Support     | Adaptable to a variety of currencies, including US, Canada, UK, Euro, and many more |