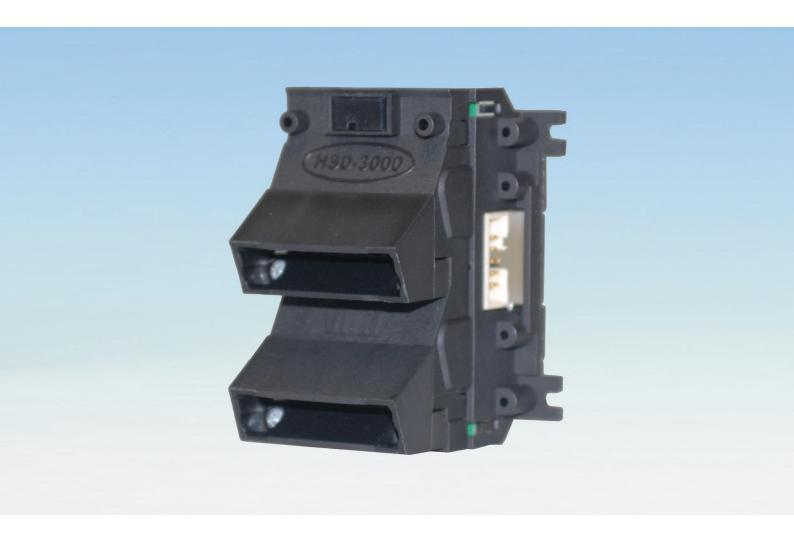

## diverts threefold at high speed

Useful accessory which can be adapted easily to G-13.mft and G-40.FT coin validators for applications, which require high speed sorting.

Easy control via maxi hub and Payment Manager is possible.

Enhanced security by control of coin pathes via infrared light barriers.

## Advantages at a glance:

- High speed
- 3-way sorting
- Increased security by monitoring of flaps and coin inlet/outlet area

## **Technical data**

Coin handling: up to a diameter of 33.0 mm

up to a thickness of 3.3 mm

Power supply: 10 to 16 Volts D.C.

**Height:** 77.0 mm Width: 57.0 mm Depth: 62.0 mm Temperature range: 0 up to 55 °C Rel. humidity: 15 to 93 % **Condensation:** not permitted